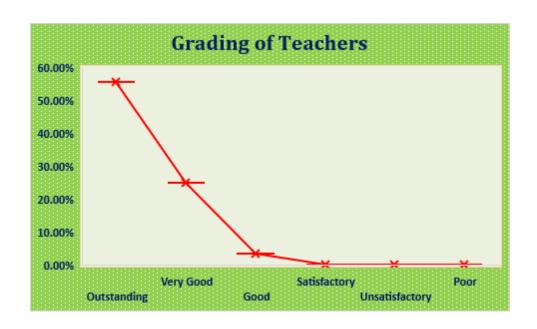

#### Q.6 How will you grade your teachers on the point scale (highest O - A - B - C- D - E lowest)?

Q.7 How do you rate your student -teacher relationship in your Institution?

Q.8 For a laboratory-based department, the teaching and non-teaching assistance of the department was: