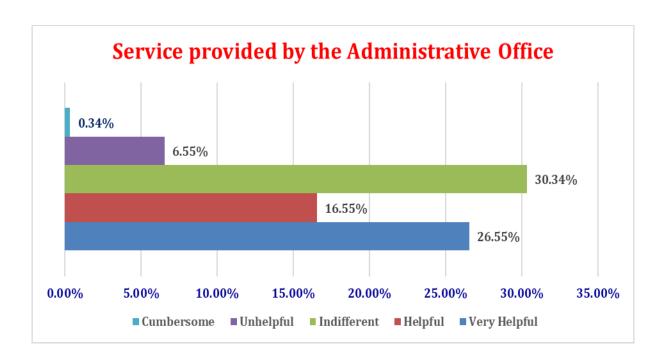

wise and summarized the entire data for the institution and represented graphically.

### Q.1 The social environment of the Institution is:



#### Q.2 The admission process of the institution is:



Q.3 Whether the laboratories/ studios/ workshops are adequately equipped and properly maintained?



Q.4 How do you asses the Teaching - Learning method via Online Platform?



#### Q.5 How much of the syllabus was taught in the class?



#### Q.6 How will you grade your teachers on the point scale (highest O - A - B - C- D - E lowest)?



Q.7 How do you rate your student -teacher relationship in your Institution?



Q.8 For a laboratory-based department, the teaching and non-teaching assistance of the department was:



#### Q.9 How did you find the administrative office of the Institution?



## Q.10 Extracurricular activities, Sports and other recreational facilities as provided by your Institution were: