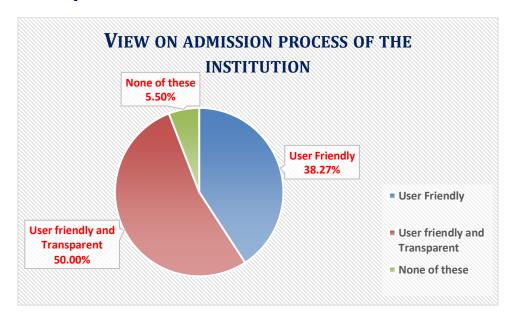

#### Q.2 The admission process of the institution is:

Q.3 Whether the laboratories/ studios/ workshops are adequately equipped and properly maintained?

Q.4 How do you asses the Teaching - Learning method via Online Platform?