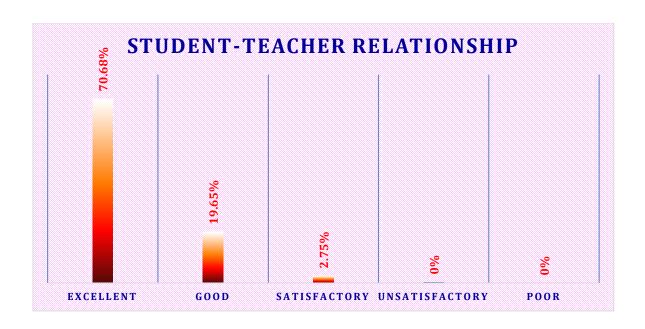

#### Q.6 How will you grade your teachers on the point scale (highest O - A - B - C- D - E lowest)?

Q.7 How do you rate your student -teacher relationship in your Institution?

Q.8 For a laboratory-based department, the teaching and non-teaching assistance of the department was: