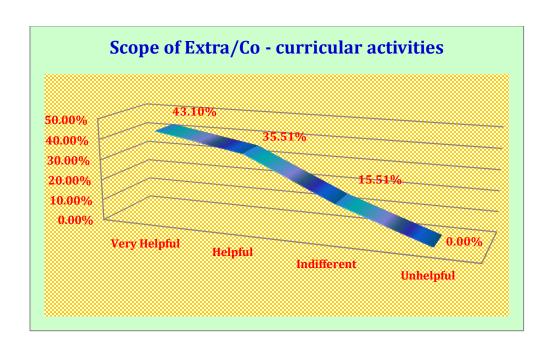

## Q.10 Extracurricular activities, Sports and other recreational facilities as provided by your Institution were: