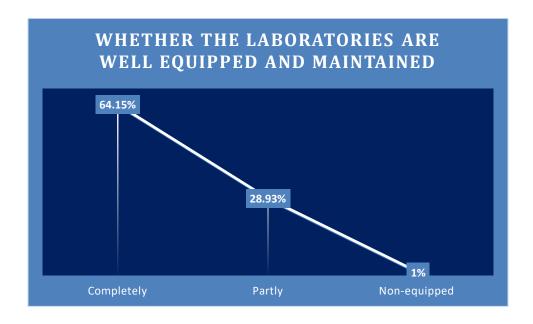

#### Q.2 The admission process of the institution is:

Q.3 Whether the laboratories/ studios/ workshops are adequately equipped and properly maintained?

Q.4 How do you asses the Teaching - Learning method via Online Platform?