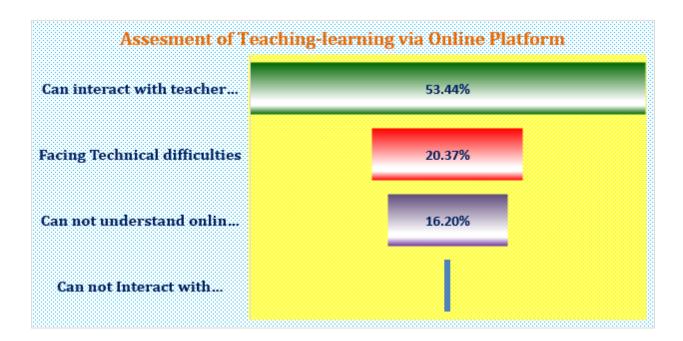

#### Q.2 The admission process of the institution is:

Q.3 Whether the laboratories/ studios/ workshops are adequately equipped and properly maintained?

Q.4 How do you asses the Teaching - Learning method via Online Platform?