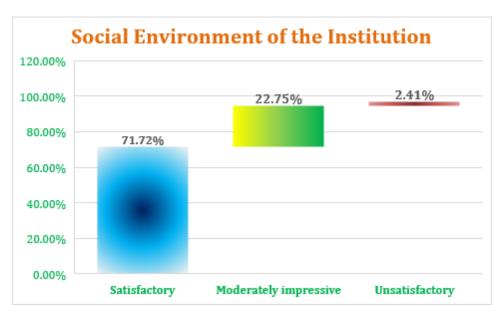

# Report on Student Satisfaction Survey (SSS) on overall institutional performance of academic year 2020-'21

We made a questionnaire for the students department-wise and summarized the entire data for the institution and represented graphically.

### Q.1 The social environment of the Institution is:



#### Q.2 The admission process of the institution is:



Q.3 Whether the laboratories/ studios/ workshops are adequately equipped and properly maintained?



Q.4 How do you asses the Teaching - Learning method via Online Platform?



#### Q.5 How much of the syllabus was taught in the class?



#### Q.6 How will you grade your teachers on the point scale (highest O - A - B - C- D - E lowest)?



Q.7 How do you rate your student -teacher relationship in your Institution?



Q.8 For a laboratory-based department, the teaching and non-teaching assistance of the department was:



#### Q.9 How did you find the administrative office of the Institution?



## Q.10 Extracurricular activities, Sports and other recreational facilities as provided by your Institution were: