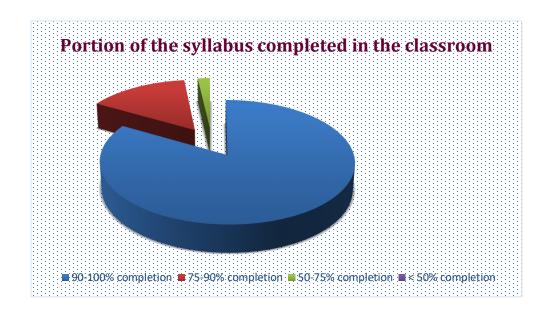

# Report on Student Satisfaction Survey (SSS) on overall institutional performance of academic year 2020-'21

We made a questionnaire for the students department-wise and summarized the entire data for the institution and represented graphically.

### Q.1 The social environment of the Institution is:



#### Q.2 The admission process of the institution is:



Q.3 Whether the laboratories/ studios/ workshops are adequately equipped and properly maintained?



Q.4 How do you asses the Teaching - Learning method via Online Platform?



#### Q.5 How much of the syllabus was taught in the class?



#### Q.6 How will you grade your teachers on the point scale (highest O - A - B - C- D - E lowest)?



Q.7 How do you rate your student -teacher relationship in your Institution?



Q.8 For a laboratory-based department, the teaching and non-teaching assistance of the department was:



#### Q.9 How did you find the administrative office of the Institution?



## Q.10 Extracurricular activities, Sports and other recreational facilities as provided by your Institution were: