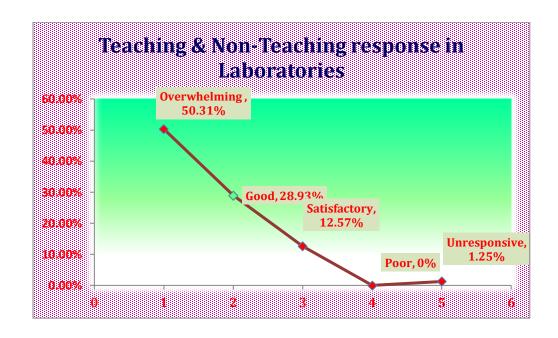

#### Q.6 How will you grade your teachers on the point scale (highest O - A - B - C- D - E lowest)?

Q.7 How do you rate your student -teacher relationship in your Institution?

Q.8 For a laboratory-based department, the teaching and non-teaching assistance of the department was: