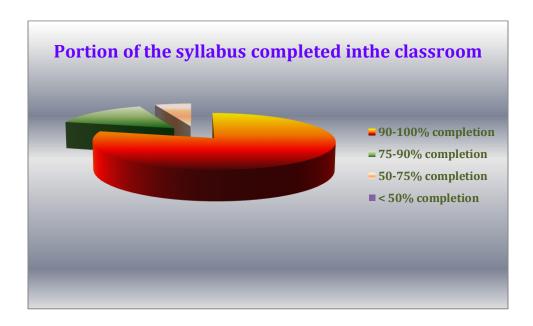

# Report on Student Satisfaction Survey (SSS) on overall institutional performance of academic year 2019-'20

We made a questionnaire for the students department-wise and summarized the entire data for the institution and represented graphically.

#### Q.1 The social environment of the Institution is:



#### Q.2 The admission process of the institution is:



## Q.3 Whether the laboratories/ studios/ workshops are adequately equipped and properly maintained?



#### Q.4 What is your opinion about the library holdings for your subject?



#### Q.5 How much of the syllabus was taught in the class?



#### Q.6 How will you grade your teachers on the point scale (highest 0 - A - B - C- D - E lowest)?



Q.7 How do you rate your student -teacher relationship in your Institution?



Q.8 For a laboratory-based department, the teaching and non-teaching assistance of the department was:



#### Q.9 How did you find the administrative office of the Institution?



### Q.10 Extracurricular activities, Sports and other recreational facilities as provided by your Institution were: