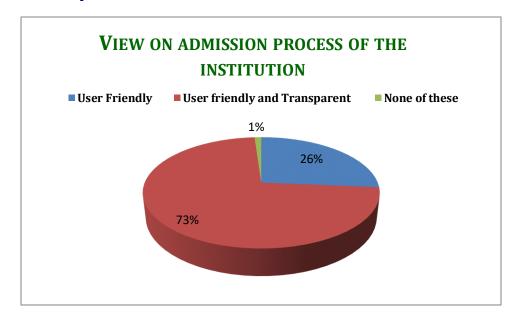

# Report on Student Satisfaction Survey (SSS) on overall institutional performance of academic year 2019-'20

We made a questionnaire for the students department-wise and summarized the entire data for the institution and represented graphically.

#### Q.1 The social environment of the Institution is:



#### Q.2 The admission process of the institution is:



## Q.3 Whether the laboratories/ studios/ workshops are adequately equipped and properly maintained?



#### Q.4 What is your opinion about the library holdings for your subject?



#### Q.5 How much of the syllabus was taught in the class?



#### Q.6 How will you grade your teachers on the point scale (highest 0 - A - B - C- D - E lowest)?



Q.7 How do you rate your student -teacher relationship in your Institution?



Q.8 For a laboratory-based department, the teaching and non-teaching assistance of the department was:



#### Q.9 How did you find the administrative office of the Institution?



### Q.10 Extracurricular activities, Sports and other recreational facilities as provided by your Institution were: