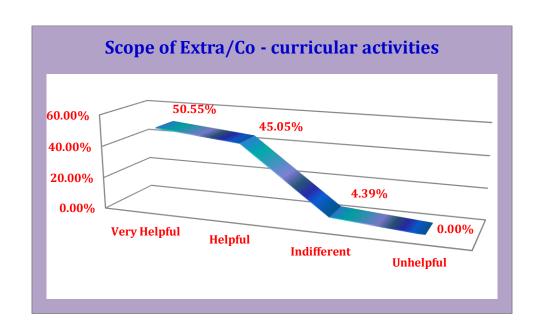

### Q.10 Extracurricular activities, Sports and other recreational facilities as provided by your Institution were: