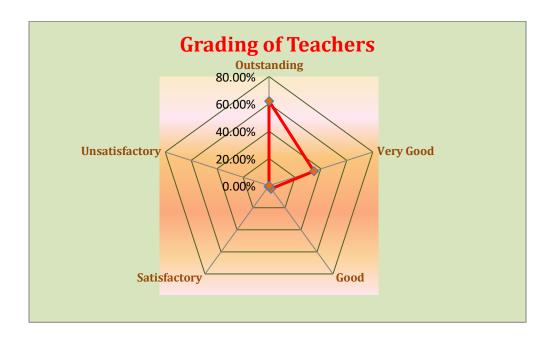

#### Q.6 How will you grade your teachers on the point scale (highest 0 - A - B - C- D - E lowest)?

Q.7 How do you rate your student -teacher relationship in your Institution?

Q.8 For a laboratory-based department, the teaching and non-teaching assistance of the department was: