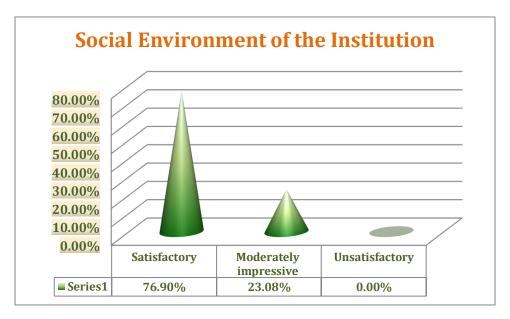

# Report on Student Satisfaction Survey (SSS) on overall institutional performance of academic year 2019-'20

We made a questionnaire for the students department-wise and summarized the entire data for the institution and represented graphically.

#### Q.1 The social environment of the Institution is:



#### Q.2 The admission process of the institution is:



## Q.3 Whether the laboratories/ studios/ workshops are adequately equipped and properly maintained?



#### Q.4 What is your opinion about the library holdings for your subject?



#### Q.5 How much of the syllabus was taught in the class?



#### Q.6 How will you grade your teachers on the point scale (highest 0 - A - B - C- D - E lowest)?



Q.7 How do you rate your student -teacher relationship in your Institution?



Q.8 For a laboratory-based department, the teaching and non-teaching assistance of the department was:



#### Q.9 How did you find the administrative office of the Institution?



### Q.10 Extracurricular activities, Sports and other recreational facilities as provided by your Institution were: