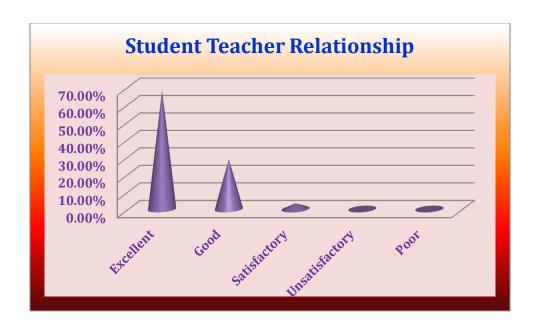

#### Q.6 How will you grade your teachers on the point scale (highest 0 - A - B - C- D - E lowest)?

Q.7 How do you rate your student -teacher relationship in your Institution?

Q.8 For a laboratory-based department, the teaching and non-teaching assistance of the department was: