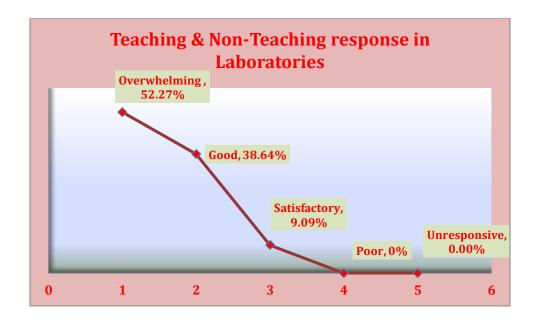

#### Q.6 How will you grade your teachers on the point scale (highest 0 - A - B - C- D - E lowest)?

Q.7 How do you rate your student -teacher relationship in your Institution?

Q.8 For a laboratory-based department, the teaching and non-teaching assistance of the department was: