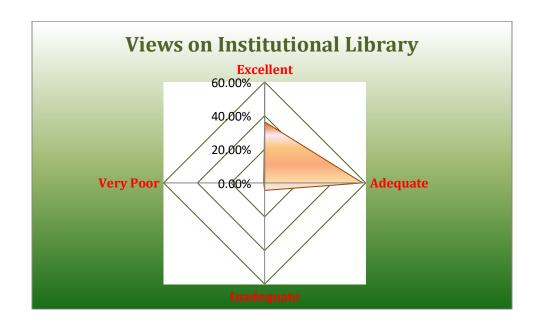

# Report on Student Satisfaction Survey (SSS) on overall institutional performance of academic year 2019-'20

We made a questionnaire for the students department-wise and summarized the entire data for the institution and represented graphically.

#### Q.1 The social environment of the Institution is:



#### Q.2 The admission process of the institution is:



## Q.3 Whether the laboratories/ studios/ workshops are adequately equipped and properly maintained?



#### Q.4 What is your opinion about the library holdings for your subject?



#### Q.5 How much of the syllabus was taught in the class?



#### Q.6 How will you grade your teachers on the point scale (highest 0 - A - B - C- D - E lowest)?



Q.7 How do you rate your student -teacher relationship in your Institution?



Q.8 For a laboratory-based department, the teaching and non-teaching assistance of the department was:



#### Q.9 How did you find the administrative office of the Institution?



### Q.10 Extracurricular activities, Sports and other recreational facilities as provided by your Institution were: