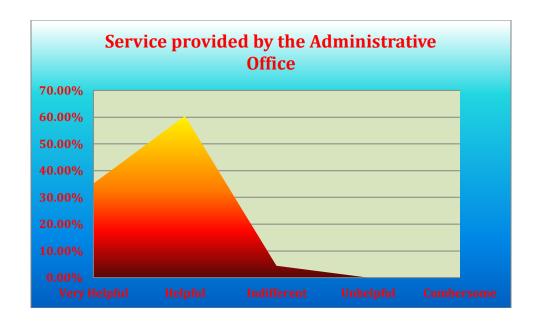

nd summarized the entire data for the institution and represented graphically.

#### Q.1 The social environment of the Institution is:



#### Q.2 The admission process of the institution is:



## Q.3 Whether the laboratories/ studios/ workshops are adequately equipped and properly maintained?



#### Q.4 What is your opinion about the library holdings for your subject?



#### Q.5 How much of the syllabus was taught in the class?



#### Q.6 How will you grade your teachers on the point scale (highest 0 - A - B - C- D - E lowest)?



Q.7 How do you rate your student -teacher relationship in your Institution?



Q.8 For a laboratory-based department, the teaching and non-teaching assistance of the department was:



#### Q.9 How did you find the administrative office of the Institution?



### Q.10 Extracurricular activities, Sports and other recreational facilities as provided by your Institution were: