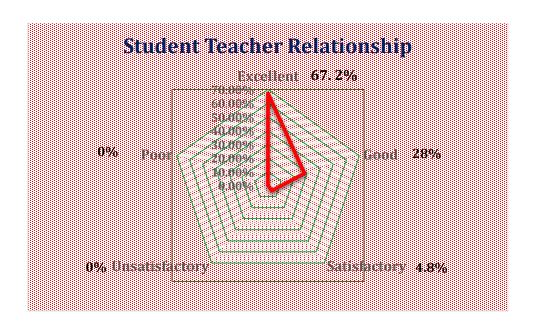

## Q.6 How will you grade your teachers on the point scale (highest O - A - B - C- D - E lowest)?

Q.7 How do you rate your student -teacher relationship in your Institution?

Q.8 For a laboratory-based department, the teaching and non-teaching assistance of the department was: