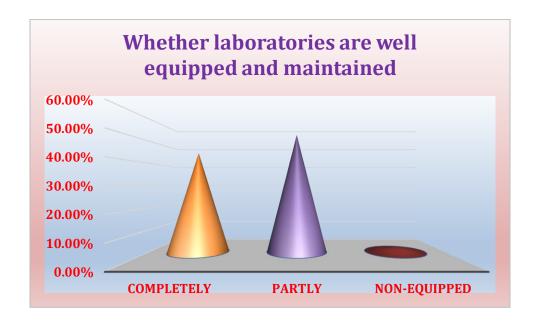

# Q.3 Whether the laboratories/ studios/ workshops are adequately equipped and properly maintained?