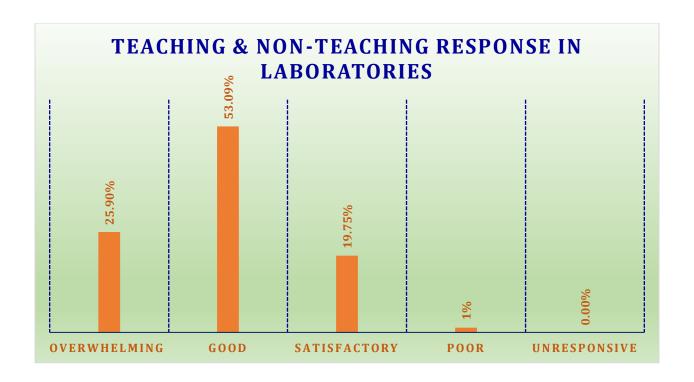

## Q.6 How will you grade your teachers on the point scale (highest O - A - B - C- D - E lowest)?

Q.7 How do you rate your student -teacher relationship in your Institution?

Q.8 For a laboratory-based department, the teaching and non-teaching assistance of the department was: