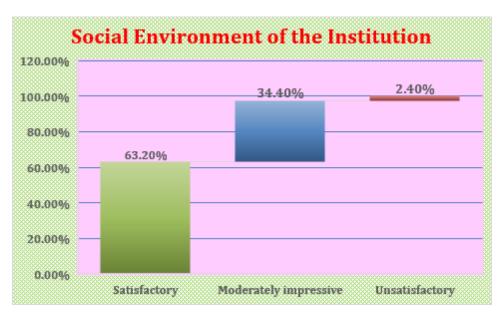

# Report on Student Satisfaction Survey (SSS) on overall institutional performance of academic year 2018-'19

We made a questionnaire for the students department-wise and summarized the entire data for the institution and represented graphically.

### Q.1 The social environment of the Institution is:



#### Q.2 The admission process of the institution is:



# Q.3 Whether the laboratories/ studios/ workshops are adequately equipped and properly maintained?



#### Q.4 What is your opinion about the library holdings for your subject?



#### Q.5 How much of the syllabus was taught in the class?



## Q.6 How will you grade your teachers on the point scale (highest O - A - B - C- D - E lowest)?



Q.7 How do you rate your student -teacher relationship in your Institution?



Q.8 For a laboratory-based department, the teaching and non-teaching assistance of the department was:



#### Q.9 How did you find the administrative office of the Institution?



# Q.10 Extracurricular activities, Sports and other recreational facilities as provided by your Institution were: