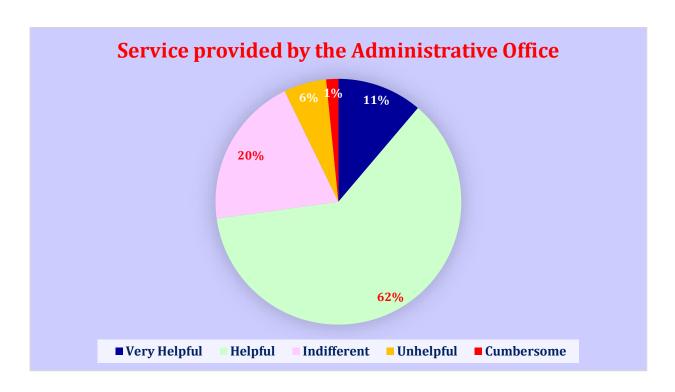

se and summarized the entire data for the institution and represented graphically.

### Q.1 The social environment of the Institution is:



#### Q.2 The admission process of the institution is:



# Q.3 Whether the laboratories/ studios/ workshops are adequately equipped and properly maintained?



#### Q.4 What is your opinion about the library holdings for your subject?



#### Q.5 How much of the syllabus was taught in the class?



## Q.6 How will you grade your teachers on the point scale (highest O - A - B - C- D - E lowest)?



Q.7 How do you rate your student -teacher relationship in your Institution?



Q.8 For a laboratory-based department, the teaching and non-teaching assistance of the department was:



#### Q.9 How did you find the administrative office of the Institution?



# Q.10 Extracurricular activities, Sports and other recreational facilities as provided by your Institution were: