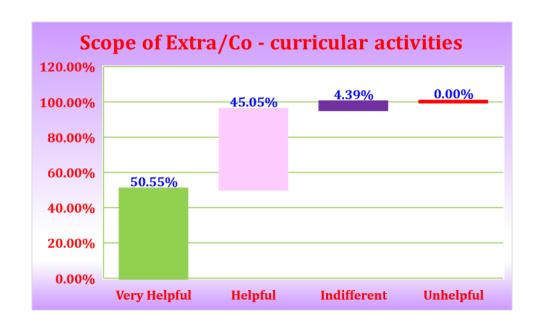

# Q.10 Extracurricular activities, Sports and other recreational facilities as provided by your Institution were: