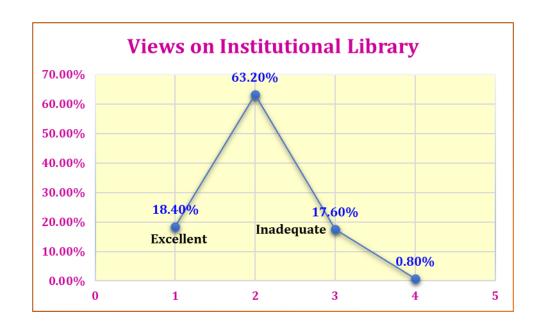

# Report on Student Satisfaction Survey (SSS) on overall institutional performance of academic year 2018-'19

We made a questionnaire for the students department-wise and summarized the entire data for the institution and represented graphically.

### Q.1 The social environment of the Institution is:



#### Q.2 The admission process of the institution is:



# Q.3 Whether the laboratories/ studios/ workshops are adequately equipped and properly maintained?



#### Q.4 What is your opinion about the library holdings for your subject?



#### Q.5 How much of the syllabus was taught in the class?



## Q.6 How will you grade your teachers on the point scale (highest O - A - B - C- D - E lowest)?



Q.7 How do you rate your student -teacher relationship in your Institution?



Q.8 For a laboratory-based department, the teaching and non-teaching assistance of the department was:



#### Q.9 How did you find the administrative office of the Institution?



# Q.10 Extracurricular activities, Sports and other recreational facilities as provided by your Institution were: