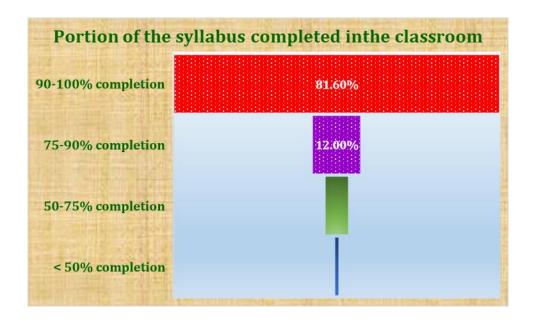

# Report on Student Satisfaction Survey (SSS) on overall institutional performance of academic year 2018-'19

We made a questionnaire for the students department-wise and summarized the entire data for the institution and represented graphically.

### Q.1 The social environment of the Institution is:



#### Q.2 The admission process of the institution is:



# Q.3 Whether the laboratories/ studios/ workshops are adequately equipped and properly maintained?



#### Q.4 What is your opinion about the library holdings for your subject?



#### Q.5 How much of the syllabus was taught in the class?



## Q.6 How will you grade your teachers on the point scale (highest O - A - B - C- D - E lowest)?



Q.7 How do you rate your student -teacher relationship in your Institution?



Q.8 For a laboratory-based department, the teaching and non-teaching assistance of the department was:



#### Q.9 How did you find the administrative office of the Institution?



# Q.10 Extracurricular activities, Sports and other recreational facilities as provided by your Institution were: