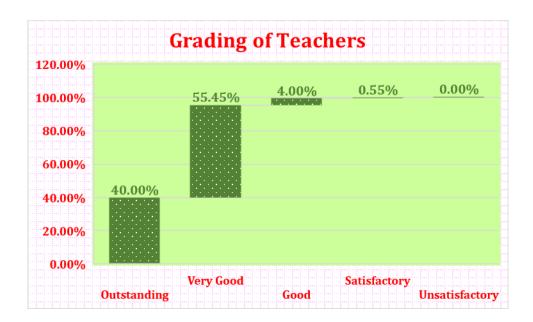

## Q.6 How will you grade your teachers on the point scale (highest O - A - B - C- D - E lowest)?

Q.7 How do you rate your student -teacher relationship in your Institution?

Q.8 For a laboratory-based department, the teaching and non-teaching assistance of the department was: