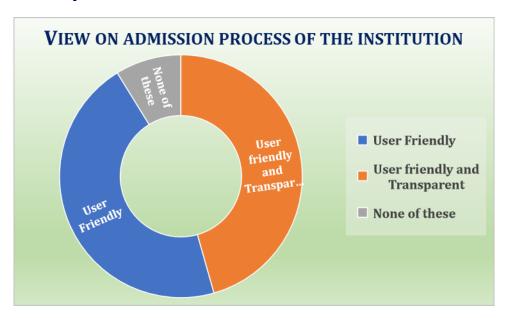

# Report on Student Satisfaction Survey (SSS) on overall institutional performance of academic year 2018-'19

We made a questionnaire for the students department-wise and summarized the entire data for the institution and represented graphically.

### Q.1 The social environment of the Institution is:



#### Q.2 The admission process of the institution is:



# Q.3 Whether the laboratories/ studios/ workshops are adequately equipped and properly maintained?



#### Q.4 What is your opinion about the library holdings for your subject?



#### Q.5 How much of the syllabus was taught in the class?



## Q.6 How will you grade your teachers on the point scale (highest O - A - B - C- D - E lowest)?



Q.7 How do you rate your student -teacher relationship in your Institution?



Q.8 For a laboratory-based department, the teaching and non-teaching assistance of the department was:



#### Q.9 How did you find the administrative office of the Institution?



# Q.10 Extracurricular activities, Sports and other recreational facilities as provided by your Institution were: