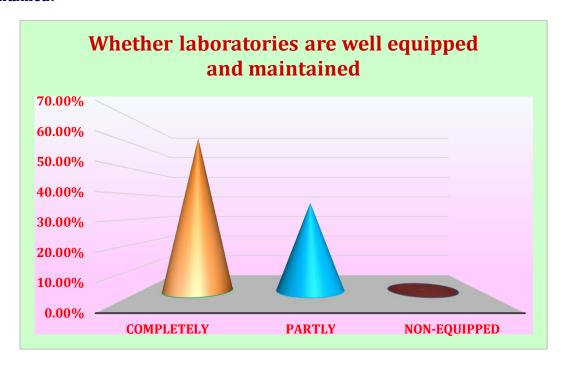

# Q.3 Whether the laboratories/ studios/ workshops are adequately equipped and properly maintained?