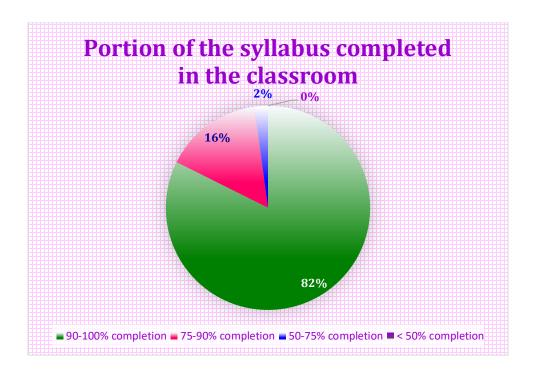

# Report on Student Satisfaction Survey (SSS) on overall institutional performance of academic year 2022-'23

We made a questionnaire for the students department-wise and summarized the entire data for the institution and represented graphically.

# Q.1 The social environment of the Institution is:



# Q.2 The admission process of the institution is:



# Q.3 Whether the laboratories/ studios/ workshops are adequately equipped and properly maintained?



### Q.4 How do you asses the Teaching - Learning method via Online Platform?



# Q.5 How much of the syllabus was taught in the class?



## Q.6 How does the online assessment system benefit you?



Q.7 How will you grade your teachers on the point scale (highest O - A - B - C- D - E lowest)?



Q.8 How do you rate your student -teacher relationship in your Institution?



Q.9 For a laboratory-based department, the teaching and non-teaching assistance of the department was:



Q.10 How did you find the administrative office of the Institution?



Q.11 Extracurricular activities, Sports and other recreational facilities as provided by your Institution were: