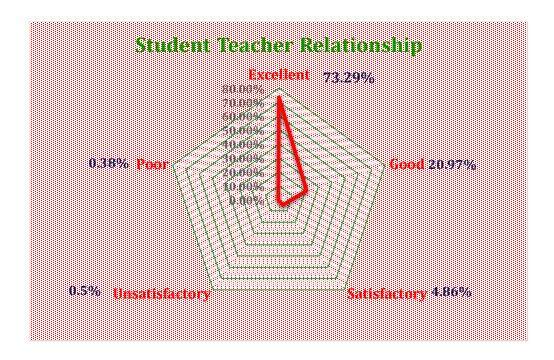

## Q.6 How does the online assessment system benefit you?

Q.7 How will you grade your teachers on the point scale (highest O - A - B - C- D - E lowest)?

Q.8 How do you rate your student -teacher relationship in your Institution?