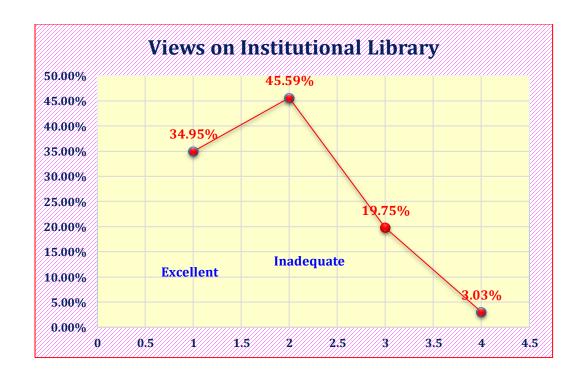

# Report on Student Satisfaction Survey (SSS) on overall institutional performance of academic year 2022-'23

We made a questionnaire for the students department-wise and summarized the entire data for the institution and represented graphically.

# Q.1 The social environment of the Institution is:



# Q.2 The admission process of the institution is:



# Q.3 Whether the laboratories/ studios/ workshops are adequately equipped and properly maintained?



### Q.4 How do you asses the Teaching - Learning method via Online Platform?



# Q.5 How much of the syllabus was taught in the class?



## Q.6 How does the online assessment system benefit you?



Q.7 How will you grade your teachers on the point scale (highest O - A - B - C- D - E lowest)?



Q.8 How do you rate your student -teacher relationship in your Institution?



Q.9 For a laboratory-based department, the teaching and non-teaching assistance of the department was:



Q.10 How did you find the administrative office of the Institution?



Q.11 Extracurricular activities, Sports and other recreational facilities as provided by your Institution were: