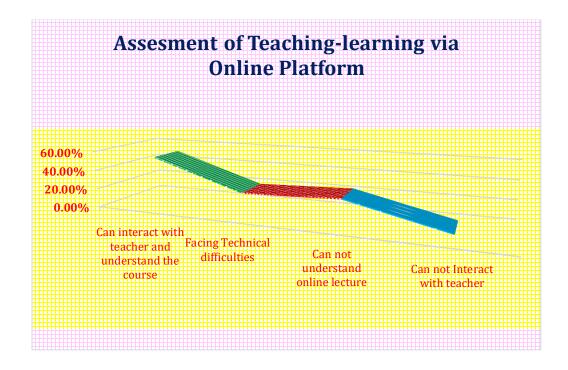

# Report on Student Satisfaction Survey (SSS) on overall institutional performance of academic year 2022-'23

We made a questionnaire for the students department-wise and summarized the entire data for the institution and represented graphically.

# Q.1 The social environment of the Institution is:



# Q.2 The admission process of the institution is:



# Q.3 Whether the laboratories/ studios/ workshops are adequately equipped and properly maintained?



### Q.4 How do you asses the Teaching - Learning method via Online Platform?



# Q.5 How much of the syllabus was taught in the class?



## Q.6 How does the online assessment system benefit you?



Q.7 How will you grade your teachers on the point scale (highest O - A - B - C- D - E lowest)?



Q.8 How do you rate your student -teacher relationship in your Institution?



Q.9 For a laboratory-based department, the teaching and non-teaching assistance of the department was:



Q.10 How did you find the administrative office of the Institution?



Q.11 Extracurricular activities, Sports and other recreational facilities as provided by your Institution were: