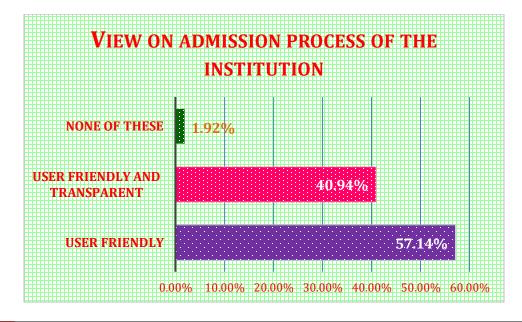

# Report on Student Satisfaction Survey (SSS) on overall institutional performance of academic year 2022-'23

We made a questionnaire for the students department-wise and summarized the entire data for the institution and represented graphically.

# Q.1 The social environment of the Institution is:



# Q.2 The admission process of the institution is:



# Q.3 Whether the laboratories/ studios/ workshops are adequately equipped and properly maintained?



### Q.4 How do you asses the Teaching - Learning method via Online Platform?



# Q.5 How much of the syllabus was taught in the class?



## Q.6 How does the online assessment system benefit you?



Q.7 How will you grade your teachers on the point scale (highest O - A - B - C- D - E lowest)?



Q.8 How do you rate your student -teacher relationship in your Institution?



Q.9 For a laboratory-based department, the teaching and non-teaching assistance of the department was:



Q.10 How did you find the administrative office of the Institution?



Q.11 Extracurricular activities, Sports and other recreational facilities as provided by your Institution were: