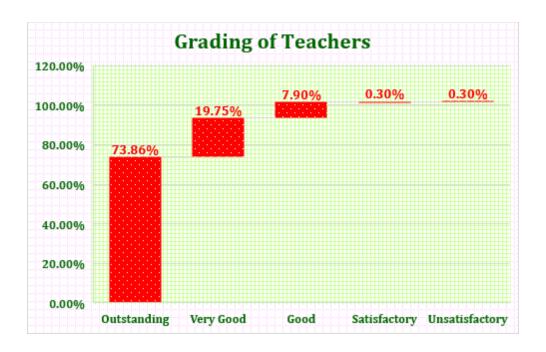

## Q.6 How does the online assessment system benefit you?

Q.7 How will you grade your teachers on the point scale (highest O - A - B - C- D - E lowest)?

Q.8 How do you rate your student -teacher relationship in your Institution?