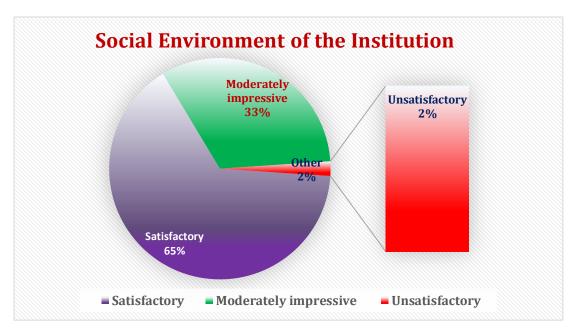

# Report on Student Satisfaction Survey (SSS) on overall institutional performance of academic year 2022-'23

We made a questionnaire for the students department-wise and summarized the entire data for the institution and represented graphically.

# Q.1 The social environment of the Institution is:



# Q.2 The admission process of the institution is:



# Q.3 Whether the laboratories/ studios/ workshops are adequately equipped and properly maintained?



### Q.4 How do you asses the Teaching - Learning method via Online Platform?



# Q.5 How much of the syllabus was taught in the class?



## Q.6 How does the online assessment system benefit you?



Q.7 How will you grade your teachers on the point scale (highest O - A - B - C- D - E lowest)?



Q.8 How do you rate your student -teacher relationship in your Institution?



Q.9 For a laboratory-based department, the teaching and non-teaching assistance of the department was:



Q.10 How did you find the administrative office of the Institution?



Q.11 Extracurricular activities, Sports and other recreational facilities as provided b