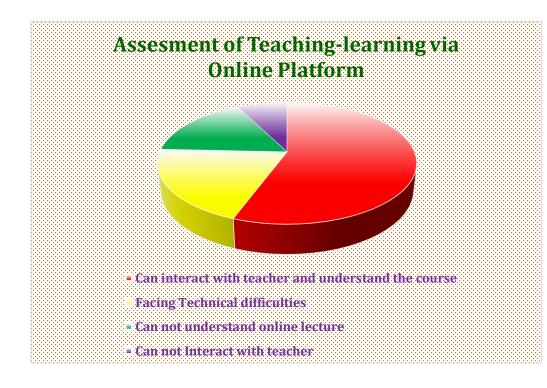

Q.1 The social environment of the Institution is :

Q.2 The admission process of the institution is :

Q.3 Whether the laboratories/ studios/ workshops are adequately equipped and properly maintained?

Q.4 How do you asses the Teaching - Learning method via Online Platform?