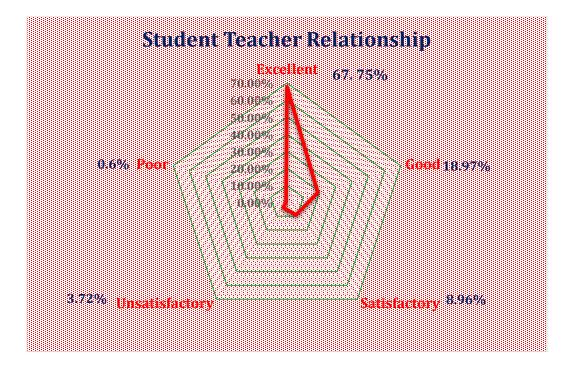

## Q.6 How does the online assessment system benefit you?

Q.7 How will you grade your teachers on the point scale (highest O - A - B - C- D - E lowest)?

Q.8 How do you rate your student -teacher relationship in your Institution?