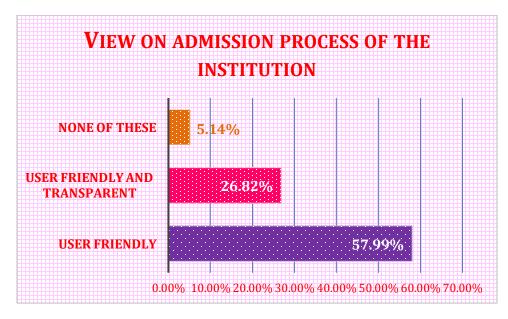

Q.1 The social environment of the Institution is :

Q.2 The admission process of the institution is :

Q.3 Whether the laboratories/ studios/ workshops are adequately equipped and properly maintained?

Q.4 How do you asses the Teaching - Learning method via Online Platform?