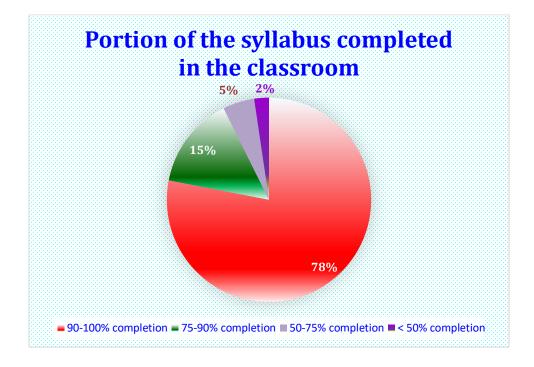

## Report on Student Satisfaction Survey (SSS) on overall institutional performance of academic year 2021-'22

We made a questionnaire for the students department-wise and summarized the entire data for the institution and represented graphically.



Q.1 The social environment of the Institution is :

Q.2 The admission process of the institution is :



Q.3 Whether the laboratories/ studios/ workshops are adequately equipped and properly maintained?



Q.4 How do you asses the Teaching - Learning method via Online Platform?





## Q.5 How much of the syllabus was taught in the class?

## Q.6 How does the online assessment system benefit you?



Q.7 How will you grade your teachers on the point scale (highest O - A - B - C- D - E lowest)?



Q.8 How do you rate your student -teacher relationship in your Institution?







Q.10 How did you find the administrative office of the Institution?



**Q.11** Extracurricular activities, Sports and other recreational facilities as provided by your Institution were :