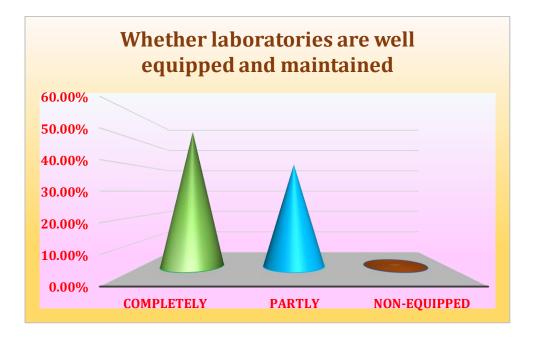

Q.1 The social environment of the Institution is :

Q.2 The admission process of the institution is :

Q.3 Whether the laboratories/ studios/ workshops are adequately equipped and properly maintained?

Q.4 How do you asses the Teaching - Learning method via Online Platform?