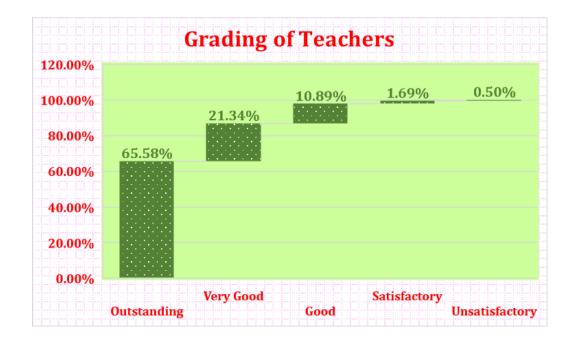

## Q.6 How does the online assessment system benefit you?

Q.7 How will you grade your teachers on the point scale (highest O - A - B - C- D - E lowest)?

Q.8 How do you rate your student -teacher relationship in your Institution?