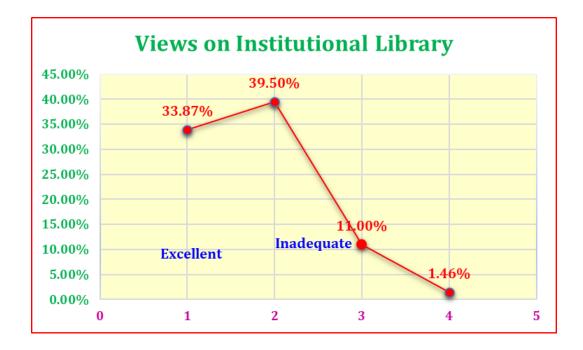

## Report on Student Satisfaction Survey (SSS) on overall institutional performance of academic year 2021-'22

We made a questionnaire for the students department-wise and summarized the entire data for the institution and represented graphically.



Q.1 The social environment of the Institution is :

Q.2 The admission process of the institution is :



Q.3 Whether the laboratories/ studios/ workshops are adequately equipped and properly maintained?



Q.4 How do you asses the Teaching - Learning method via Online Platform?





## Q.5 How much of the syllabus was taught in the class?

## Q.6 How does the online assessment system benefit you?



Q.7 How will you grade your teachers on the point scale (highest O - A - B - C- D - E lowest)?



Q.8 How do you rate your student -teacher relationship in your Institution?







Q.10 How did you find the administrative office of the Institution?



**Q.11** Extracurricular activities, Sports and other recreational facilities as provided by your Institution were :