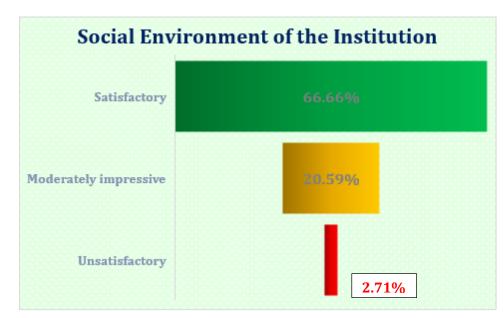

Q.1 The social environment of the Institution is :

Q.2 The admission process of the institution is :

Q.3 Whether the laboratories/ studios/ workshops are adequately equipped and properly maintained?

Q.4 How do you asses the Teaching - Learning method via Online Platform?